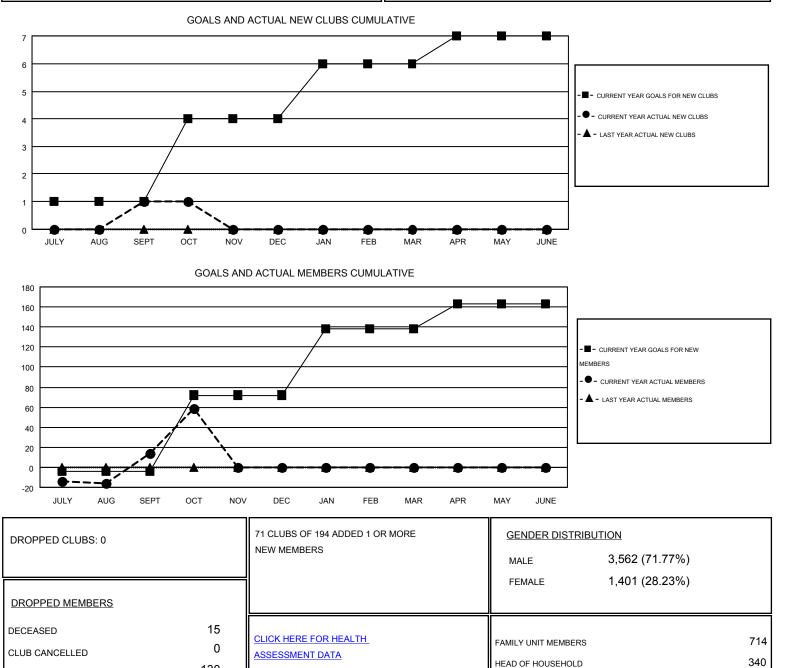

## GMT: ED LECIUS

| GMT CA 1 | GM | Г СА | 1 |
|----------|----|------|---|
|----------|----|------|---|

| Clubs                 |                  |           |                  | Members               |               |                    |                                        |                    |                  |
|-----------------------|------------------|-----------|------------------|-----------------------|---------------|--------------------|----------------------------------------|--------------------|------------------|
| RESULTS FOR 2014-2015 |                  |           |                  | RESULTS FOR 2014-2015 |               |                    |                                        |                    |                  |
| QUARTER               | NEW CLUB<br>GOAL | NEW CLUBS | DROPPED<br>CLUBS | NET<br>GAIN/LOSS      | QUARTER       | NEW MEMBER<br>GOAL | CHARTER AND<br>NEW<br>MEMBERS<br>ADDED | DROPPED<br>MEMBERS | NET<br>GAIN/LOSS |
| JULY/AUG/SEPT         | 1                | 1         | 0                | 1                     | JULY/AUG/SEPT | -4                 | 116                                    | 102                | 14               |
| OCT/NOV/DEC           | 3                | 0         | 0                | 0                     | OCT/NOV/DEC   | 76                 | 88                                     | 43                 | 45               |
| JAN/FEB/MAR           | 2                | 0         | 0                | 0                     | JAN/FEB/MAR   | 66                 | 0                                      | 0                  | 0                |
| APR/MAY/JUNE          | 1                | 0         | 0                | 0                     | APR/MAY/JUNE  | 25                 | 0                                      | 0                  | 0                |